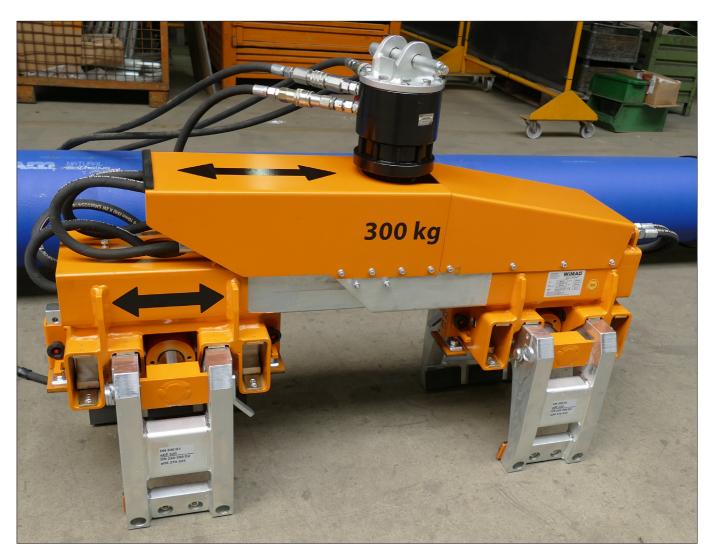

## **MINI PIPE LAYER**

- **Effortless laying of ductile pipes**
- Equipped with 2 sets of spare clamping jaws
- Equipped with an adaptor plate and an rotator
- **■** Minimum space required

| Order                                                                                                    | Model   | Carrying capacity | Pulling force | Outer diameter of | Lifting height | Weight |
|----------------------------------------------------------------------------------------------------------|---------|-------------------|---------------|-------------------|----------------|--------|
| No.                                                                                                      |         | kg                | max. t        | the pipe mm       | mm             | kg     |
| 124 100                                                                                                  | RLP-0.3 | 300               | 3,25          | 118 - 325         | 300            | 325    |
| 3 hydraulic circuits are needed. Oil pressure of the excavator: 150-200 bar. Volume flow approx. 5 l/min |         |                   |               |                   |                |        |